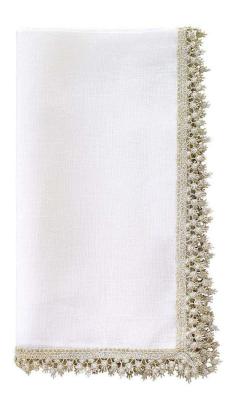

## Victoria Napkin - Champagne Gold - Set of 4

sku: VIC1010p

Queen Victoria was the one that introduced the white wedding to the world and the Victoria Collection will make your table look like it belongs to a queen, or a beautiful bride. The delicate lace on both the napkins and runners will elevate your table to new opulence.

Champagne Gold Napkin Material: Turkish linen Size: 22"H x 22"W

Made In: Turkey

Care: Machine Wash Cold on Delicate & Lay Flat to Dry

In-stock items will be shipped via ground shipping within 5-10 business days of placing your order. Learn about our Shipping Policy here. This item is subject to Return Exclusions please see our Return Policy.