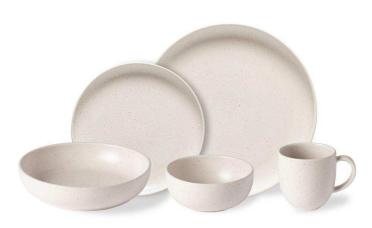

## Pacifica 5 piece place setting in Vanilla

sku: SOPS10-VC7208

*Clean, simple lines and soft,matte finishes characterize the Pacifica collection, inspired by the dreamy coastline and calm surroundings of the Pacific Coast. An easy, carefree collection designed for modern living.* 

*Vanilla 5pc Dinnerware Set, Dinner, salad, cereal, pasta and mug Size: Dinner 11", Salad 9", Pasta Bowl 9", Cereal Bowl 6", Mug 4.75" Made in Country: Portugal In stock items will be shipped via ground shipping within 5-10 business days of placing your order. Learn about our Shipping Policy here.* In stock: 585