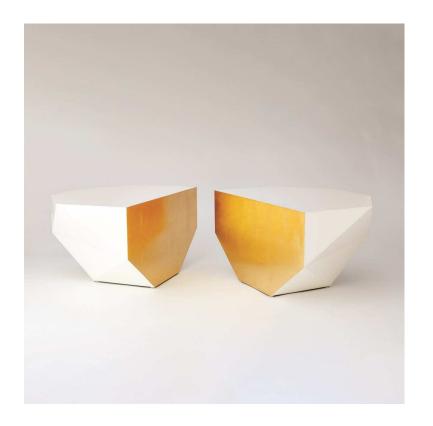

## Gema Coffee Table - Ivory & Gold

sku: JB2122

These sleek tables in ivory color with lacquered finish are the new color introduction of the popular Gema Table. This pair of tables can be used separately or together in any position or pairing. No matter how you place the tables, a glimmer of the gold leaf will add warmth to these modern tables that continue to be a crowd-pleaser.

Gema Coffee Tables-Ivory Gold

Material: MDF

Size Together: 33"W x 18"H x 46"L

Single: 33"W x 18"H x 23"D

Made In: Indonesia

Care: See attached for care instructions

In-stock items will be shipped via ground shipping within 5-10 business days of placing your order. Learn