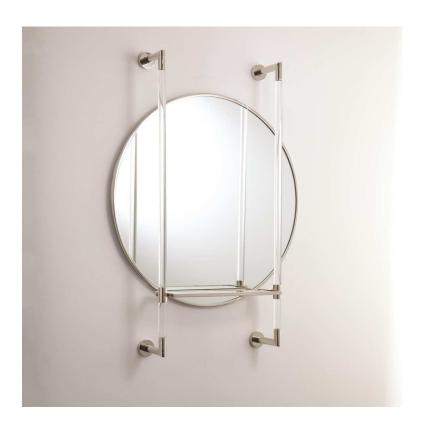

## Hadley Mirror with Shelf - Nickel

sku: JB9.90124

Tufted Gray leather and nickel have never looked so good. Pull up the Scarlet stool to a vanity, use as extra seating in your living room, or as an accent piece underneath a console. The Scarlet is modern in vibe and blends seamlessly with mid-century décor or with rustic wood pieces to create your own unique space.

Nickel Scarlet Stool-Nickel w/Grey Leather

Material: Brass, Glass, Mirror, Acrylic Size: 30"W x 41.5"H x 7"D (35 lbs)

Made In: India

Care: Wipe clean with a soft, dry cloth or static duster. Do not use abrasive cleaning solution as it may cause damage to the Item's finish.