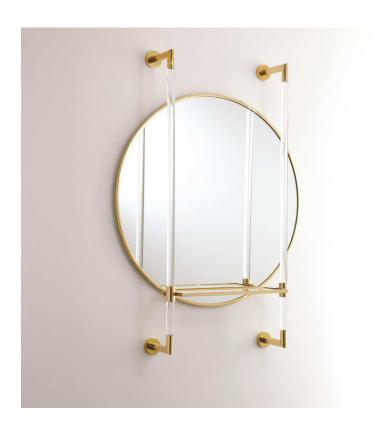

White Scarlet Stool-Brass w/White Leather

Material: Brass, Glass, Mirror, Acrylic Size: 30"W x 41.5"H x 7"D (35 lbs)

Made In: India

Care: Wipe clean with a soft, dry cloth or static duster. Do not use abrasive cleaning solution as it may cause damage to the Item's finish.