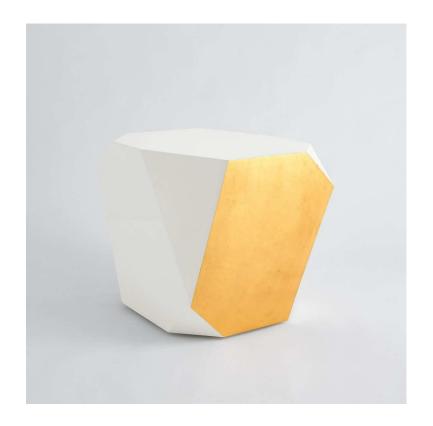

## Gema Side Table - Ivory & Gold

sku: JB2123

The wait is over introducing a side table option to our popular Gema Table Collection! The combination of ivory lacquer and authentic gold leaf will complement any modern or vintage environment. The addition of these tables used in a pair or as a single table will enhance any room with style and function. Gema Side Table-Ivory Gold