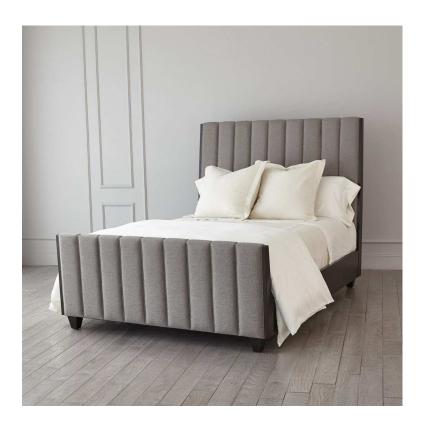

## Channel Bed Candid Gibraltar King - Gray

sku: 7.20197

A classic form reimagined, our Channel Bed is the epitome of sleek sophistication. Featuring an oiled walnut frame and an upholstered, channel tufted head and footboard, this bed is stunning from all angles. A fully upholstered headboard allows this bed to float perfectly in a room. Available in two sizes and two fabric options as well as muslin.

Brown Channel Bed-Candid Gibraltar-King

Material: Beech Wood

Size: 80.13"W x 60"H x 92.63"D

Made In: Vietnam Care: Cleaning Code S

In stock items will be shipped via ground shipping within 5-10 business days of placing your order. Learn