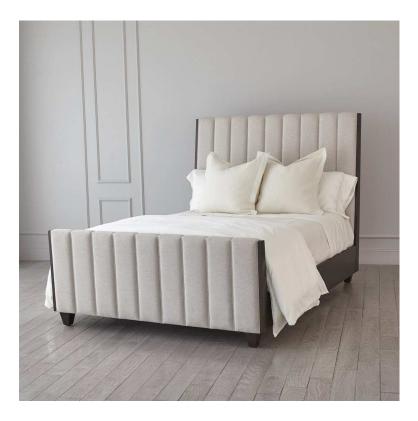

## Channel Bed Candid Fleece King - Gray

sku: 7.20195

A classic form reimagined, our Channel Bed is the epitome of sleek sophistication. Featuring an oiled walnut frame and an upholstered, channel tufted head and footboard, this bed is stunning from all angles. A fully upholstered headboard allows this bed to float perfectly in a room. Available in two sizes and two fabric options as well as muslin. White, Brown Channel Bed-Candid Fleece-King Material: Beech Wood Size: 80.13"W x 60"H x 92.63"D Made In: Vietnam Care: Cleaning Code S In stock items will be shipped via ground shipping within 5-10 business days of placing your order. Learn about our Shipping Policy here. In stock: 5