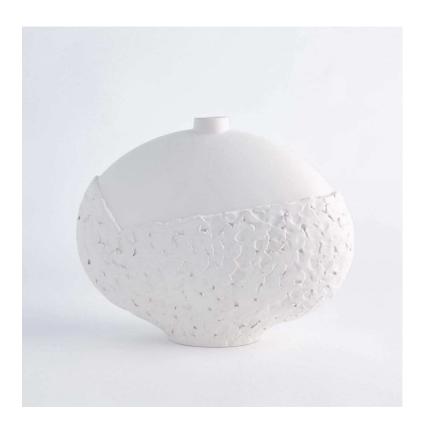

## Asymmetrical Stipple Vase Matte White Large

sku: 7.10368

Made from Portuguese ceramic, our Asymmetrical Stipple Vases feature a surface that mimics the artistic technique of Stippling. The flat, round body of these vases is smooth on the upper half, while the bottom is seemingly wrapped in a rough texture.

White Asymmetrical Stipple Vase-Matte White-Lg

Material: Ceramic

*Size: 18.25"L x 6.5"W x 14"H* 

Made In: Portugal

Care: Dust with dry cloth

In stock items will be shipped via ground shipping within 5-10 business days of placing your order. Learn