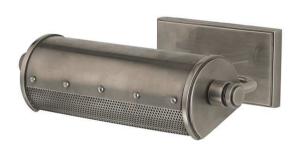

## Hudson Valley Lighting Gaines Picture Lamp - Historic Nickel

sku: 2100-HN

Our Gaines family applies industrial details such as studded rivets, perforated metalwork, and heavy brass extrusions to twenty-first century fixtures. Gaines offers a chance to add rich textural contrast and Machine Age intrigue to any space.

Historic Nickel Picture Lamp

Material: Brass

Dimensions: 11"W x 3.25"H x 8"D

Specs: 60 Watt / 120 VAC - Bulb(s) NOT Included

Care: Wipe with dry cloth.

Download Installation Instructions

In stock items will be shipped via ground shipping within 3-10 business days of placing your order. Learn