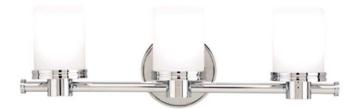

## Hudson Valley Lighting Southport 3-Bulb Vanity Lamp -Polished Chrome & Opal Matte

sku: 2053-PC

Cylinders of matte opal glass rise from circular socket holders to give Southport a well-proportioned look that is sleek and strong. Cast beading on the round backplate and the shade base create a Streamline Moderne motif, drawn from an offshoot of Art Deco developed in the 1930s and often conflated with its parent design movement. Polished Chrome Vanity Lamp Material: Steel Dimensions: 19.25"W x 6"H x 4.5"D Specs: 75 Watt / 120 VAC - Bulb(s) NOT Included Shade Color: Opal Matte Shade Material: Glass Shade Height: 4" Shade Top/Bottom: 3"/3" Care: Wipe with dry cloth. Download Installation Instructions In stock items will be shipped via ground shipping within 3-10 business days of placing your order. Learn about our Shipping Policy. Please also see our Return Policy. In stock: 9