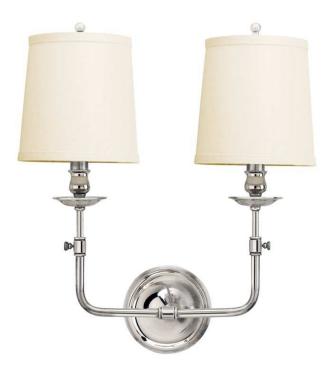

## Hudson Valley Lighting Logan 2-Bulb Sconce - Polished Nickel & Off White

## sku: 172-PN

Logan puts a functional twist on the traditional cup-and-candlestick style lamp. A cast thumbscrew adjustment allows the lamp to be raised or lowered—making Logan a fine choice for the bedside. The beauty of superior construction shows in the curvy depth of the cast metal backplate. Polished Nickel Sconce Material: Brass Dimensions: 16"W x 18"H x 7.25"D Hang Height Min-Max: 16" - 18" Specs: 60 Watt / 120 VAC - Bulb(s) NOT Included Shade Color: Off White Shade Material: Linen Shade Height: 6.75" Shade Top/Bottom: 5.25"/6.25" Care: Wipe with dry cloth. Download Installation Instructions In stock items will be shipped via ground shipping within 3-10 business days of placing your order. Learn about our Shipping Policy. Please also see our Return Policy. In stock: 25