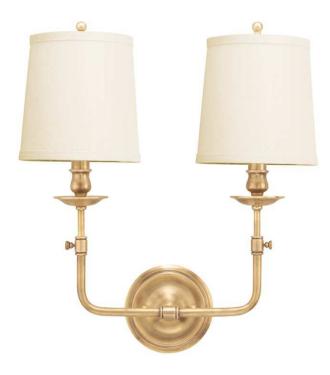

## Hudson Valley Lighting Logan 2-Bulb Sconce - Aged Brass & Off White

## sku: 172-AGB

Logan puts a functional twist on the traditional cup-and-candlestick style lamp. A cast thumbscrew adjustment allows the lamp to be raised or lowered—making Logan a fine choice for the bedside. The beauty of superior construction shows in the curvy depth of the cast metal backplate. Aged Brass Sconce Material: Brass Dimensions: 16"W x 18"H x 7.25"D Hang Height Min-Max: 16" - 18" Specs: 60 Watt / 120 VAC - Bulb(s) NOT Included Shade Color: Off White Shade Material: Linen Shade Height: 6.75" Shade Top/Bottom: 5.25"/6.25" Care: Wipe with dry cloth. Download Installation Instructions In stock items will be shipped via ground shipping within 3-10 business days of placing your order. Learn about our Shipping Policy. Please also see our Return Policy. In stock: 62