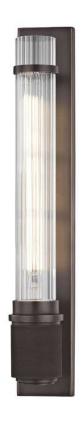

## Hudson Valley Lighting Shaw Sconce - Old Bronze & Clear

sku: 1200-0B

Shaw's fine textural details make it an impressive sconce. A long, fluted glass diffuser fits into a wide candlecup of knurled brass. A tubular LED bulb spreads a warm glow through this tactile piece's shade.

Old Bronze Sconce

Material: Steel

Dimensions: 2.5"W x 15.5"H x 3.75"D

Specs: 6 Watt / 120 VAC - Bulb(s) NOT Included

*Shade Color: Clear Shade Material: Glass Shade Height: 10.75"* 

Shade Top/Bottom: 1.75"/1.75"