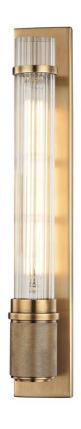

## Hudson Valley Lighting Shaw Sconce - Aged Brass & Clear

sku: 1200-AGB

Shaw's fine textural details make it an impressive sconce. A long, fluted glass diffuser fits into a wide candlecup of knurled brass. A tubular LED bulb spreads a warm glow through this tactile piece's shade.

Aged Brass Sconce

Material: Steel

Dimensions: 2.5"W x 15.5"H x 3.75"D

Specs: 6 Watt / 120 VAC - Bulb(s) NOT Included

*Shade Color: Clear Shade Material: Glass Shade Height: 10.75"* 

Shade Top/Bottom: 1.75"/1.75"