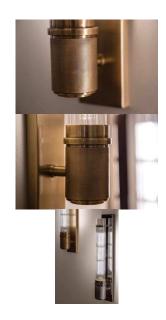

## Hudson Valley Lighting Shaw Sconce - Aged Brass & Clear

sku: 1200-AGB

Shaw's fine textural details make it an impressive sconce. A long, fluted glass diffuser fits into a wide candlecup of knurled brass. A tubular LED bulb spreads a warm glow through this tactile piece's shade.

Aged Brass Sconce

Material: Steel

Dimensions: 2.5"W x 15.5"H x 3.75"D

Specs: 6 Watt / 120 VAC - Bulb(s) NOT Included

*Shade Color: Clear Shade Material: Glass Shade Height: 10.75"* 

Shade Top/Bottom: 1.75"/1.75"