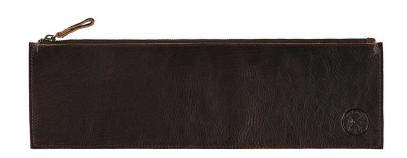

## Leather Tool Pouch - Dark Brown

sku: WL-POU-13

New from Witloft and the perfect addition to many other chef's essentials in their collection. The Leather Tool Pouch is designed to store your chef tools, knives, spoons, tweezers, scissors, pens and much more! The Leather Tool Pouch is a great accompaniment to our main knife rolls and can be wrapped securely together ensuring your tools won't fall out. Please note that this leather pouch is primarily designed for tool storage and not suitable for storing the bigger chef's knives. In case of storing your small knives we suggest using one of our knife protectors with each knife you put in, for optimal security. Witloft Dark Brown Tool Pouch