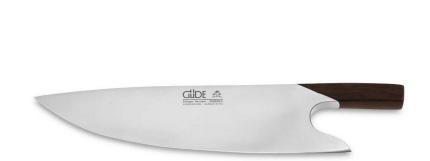

## The Knife Grenadilla 10"

sku: G-G888/26

Even at first glance, it is clear that 'The Knife' doesn't have much in common with a conventional chef's knife. In fact, its seemingly short handle and noticeably large blade with a very wide back, which can only be achieved in a forged knife, are more reminiscent of a designer object. Nevertheless, as soon as you have actually worked with 'The Knife', you will realize that this isn't just an example of breathtaking beauty, but also, and above all, a kitchen tool boasting unique handling.