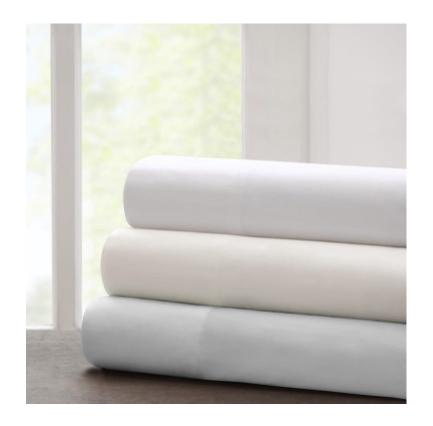

## Bamboo Fitted Top Sheet Design - White Queen Set

sku: BAM9.00

A Bamboo Cotton Sateen top sheet addition like no other! My patented fitted top sheet not only adds a little color and mix to your bedding, but is so easy to use you will only want to switch out your top sheet for another one of mine! I love adding a different colored top sheet to my white sheet set. It just adds a little something! Making your bed with my patented fitted top sheet will change your life! Bed making in about a minute! It's **perfect every time®! get your sheet on™!** 

Care: Wash Cool on Delicate Cycle Material: Cotton Sateen Bamboo

In-stock items will be shipped via ground shipping within 3-10 business days of placing your order. When out of stock, pre-ordered items may take up to 6 weeks to ship. Learn about our Shipping Policy. In stock: 7