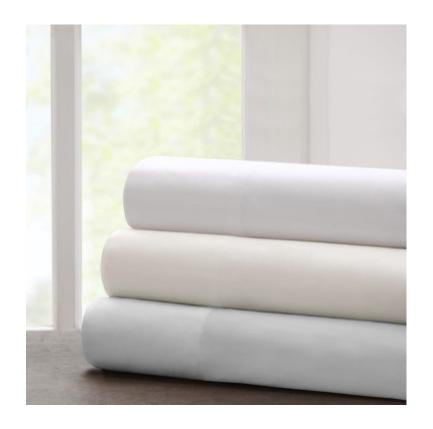

## Bamboo Fitted Top Sheet Design - White Full Set

sku: BAM5.00

A Bamboo Cotton Sateen top sheet addition like no other! My patented fitted top sheet not only adds a little color and mix to your bedding, but is so easy to use you will only want to switch out your top sheet for another one of mine! I love adding a different colored top sheet to my white sheet set. It just adds a little something! Making your bed with my patented fitted top sheet will change your life! Bed making in about a minute! It's **perfect every time®! get your sheet on™!** 

## Watch the patented fitted top sheet design in action here!

White Cotton Bamboo Sateen Sheet Set Full Size

Patented Fitted Design

1 Top Sheet - 56" x 80"

1 Fitted Sheet - 54" x 75" x 15"

2 Pillow Cases - 21" x 29"