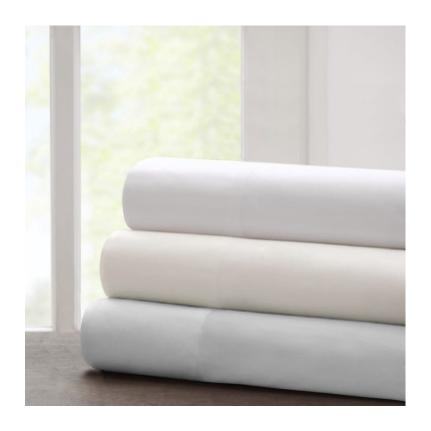

## Cotton Fitted Top Sheet Design - White Queen Set

sku: WT30003

A Cotton Sateen top sheet addition like no other! My patented fitted top sheet not only adds a little color and mix to your bedding, but is so easy to use you will only want to switch out your top sheet for another one of mine! I love adding a different colored top sheet to my white sheet set. It just adds a little something! Making your bed with my patented fitted top sheet will change your life! Bed making in about a minute! It's **perfect every time®! get your sheet on™!** 

## Watch the patented fitted top sheet design in action here!

White Cotton Sateen Sheet Set Queen Size

Patented Fitted Design

1 Top Sheet - 62" x 85"

1 Fitted Sheet - 60" x 80" x 15"

2 Pillow Cases - 21" x 29"

Material: Cotton Sateen

Care: Wash Cool on Delicate Cycle

In-stock items will be shipped via ground shipping within 3-10 business days of placing your order. When out of stock, pre-ordered items may take up to 6 weeks to ship. Learn about our Shipping Policy.