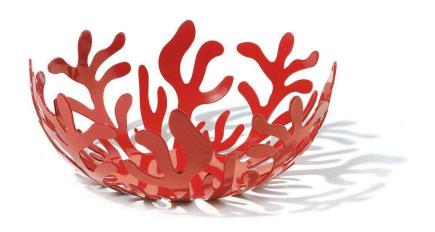

## Mediterraneo Fruit Holder in Red

sku: ESI01/21 R

Once upon a time, coral could be found all over the Mediterranean and it was exported across the world in exchange for spices and perfumes. Designer Emma Silvestris has skilfully explored the imagery of the sea world to create this basket, which embodies the essential forms and levity of the organisms that populate the ocean. Designed in 2004, this basket paved the way for the Mediterraneo series. Fruit Bowl in Red