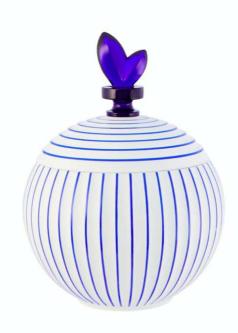

## Blue Ming Medium Box in Blue

## sku: 21135725

Designed by Marcel Wanders, the Blue Ming 2020 collection employs traditional crystal cutting techniques in ceramics. Molded in biscuit with hand-painted blue notes, the pieces feature striking and contemporary relief and shapes, revamping the Delft Blue tradition. The porcelain lid, decorated with a glass element evoking a leaf, subtly alludes to the brand's original collection.

10 2/3"H x 8"W x 8"L Care Instructions: Hand Wash Porcelain In stock items will be shipped via ground shipping within 3-10 business days of placing your order. Learn about our Shipping Policy here. In stock: 2