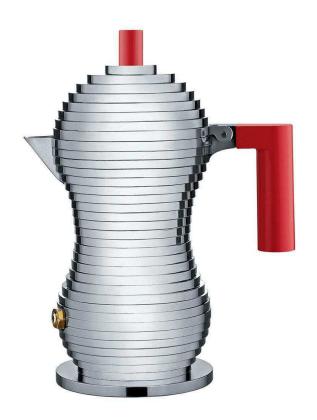

## Pulcina Espresso Coffee Maker in Aluminum & Red

sku: MDL02/3 R

A revolutionary moka that combines the technology developed by illycaffè and the design experience of Alessi. Designed by Michele de Lucchi, Pulcina encapsulates a small but substantial design innovation that stops dispensing the drink at the right time before the coffee gets a bitter aftertaste. This helps to enhance the full and rich aroma of this drink. The spout, which recalls a chick's beak (hence the name of the coffee maker) allows it to perfectly stop the drop.

Espresso coffee maker in aluminium casting

Handle and knob in PA, red. 3 cups.

8"H x 3 1/2"W x 6"L

In stock items will be shipped via ground shipping within 5-10 business days of placing your order. Learn about our Shipping Policy. This item is subject to **Return Exclusions** please see our Return Policy. In stock: 5