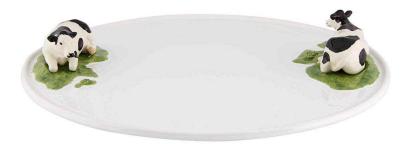

## Meadow Round Cheese Tray 43 in White

## sku: 65022241

A line of cheese platters with a glass cover, butter dish and four plates for cheeses, inspired in languid cows delighting in their freedom on green pastures. Following the naturalistic vein true to Bordallo's spirit, the portrayal of the animal and the grass contrast with the contemporaneity of smooth, white surfaces.

White Cheese Serving Tray Material: Earthenware Dimensions: 2.3"H x 16.1"W x 16.1"L Care: Dishwasher safe and microwave safe. In stock items will be shipped via freight shipping within 10-14 business days of placing your order. Learn about our Shipping Policy. This item is subject to Return Exclusions please see our Return Policy. In stock: 3