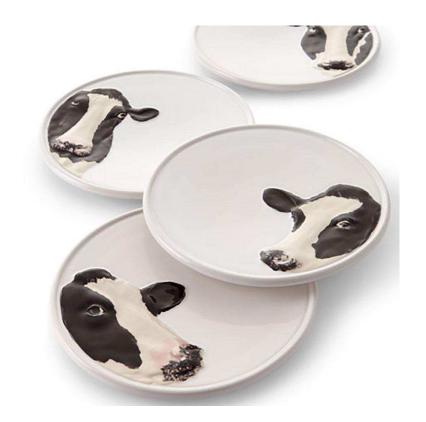

## Meadow Cheese Plate Set of 4

sku: 65022870

A line of cheese platters with a glass cover, butter dish, and four plates for cheeses, inspired in languid cows delighting in their freedom on green pastures. Following the naturalistic vein true to Bordallo's spirit, the portrayal of the animal and the grass contrast with the contemporaneity of smooth, white surfaces.

Cheese Plate

Material: Earthenware

Dimensions: 0.4"H x 7.9"W x 7.9"L

Care: Dishwasher safe and microwave safe.

In-stock items will be shipped via freight shipping within 10-14 business days of placing your order. Learn about our Shipping Policy. This item is subject to Return Exclusions please see our Return Policy.