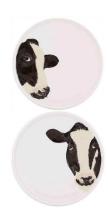

## Meadow Cheese Plate Set of 4

sku: 65022870

A line of cheese platters with a glass cover, butter dish, and four plates for cheeses, inspired in languid cows delighting in their freedom on green pastures. Following the naturalistic vein true to Bordallo's spirit, the portrayal of the animal and the grass contrast with the contemporaneity of smooth, white surfaces.

Cheese Plate

Material: Earthenware

Dimensions: 0.4"H x 7.9"W x 7.9"L

Care: Dishwasher safe and microwave safe.

In-stock items will be shipped via freight shipping within 10-14 business days of placing your order. Learn about our Shipping Policy. This item is subject to Return Exclusions please see our Return Policy.