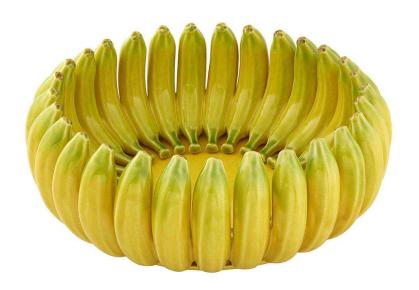

## Banana Madeira Centrepiece Bananas in Yellow

sku: 65025701

Developed in partnership with Nini Andrade Silva, born in the island of Madeira, and one of the most famous interior designers worldwide, this new collection pays tribute to one of the island's icons, the banana tree. Various features, such as its dark wrinkled bark, large verdant leaves, delicate stem, and the banana itself are masterfully transformed into large platters and trays, small bowls and cups, gorgeous centrepieces and pitchers which recreate a tropical environment.

Multicolor Decorative Bowl

Material: Earthenware

Dimensions: 5.5"H x 15"W x 15"L

Care: Dishwasher safe and microwave safe.

In stock items will be shipped via freight shipping within 10-14 business days of placing your order. Learn about our Shipping Policy. This item is subject to Return Exclusions please see our Return Policy. In stock: 0