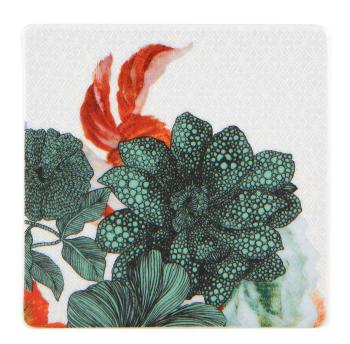

## Duality Set of 4 Coasters in Green & Orange

sku: 21136008

Based on drawings from the late 19th century originating from the Vista Alegre Museum collection, the pieces in this collection merge Vista Alegre's past with the present. Inspired by both the charm and the dichotomy between opposing natures, the Duality collection portrays the dialectic between reason and emotion, control and explosion, sobriety and excess. On the main faces of its pieces, classic elements prevail, in white, subtly arranged in a delicate harmony. On the other side, lush flowers burst out, seeking to invade the peace and destabilize the regularity, in a swirl of colors and romantic motifs. Black & White Coaster