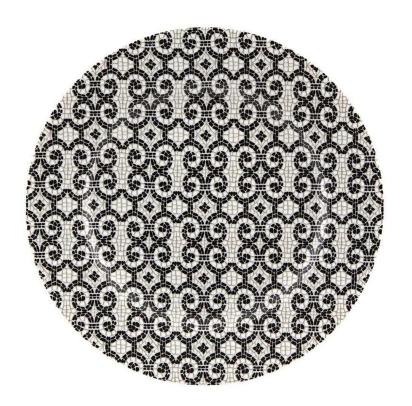

## Calcada Portuguesa Set of 4 Dessert Plates in White & Black

sku: 21126633

Inspired by patterns from Portuguese cobblestone pavements, this collection created by the designer Manoela Medeiros is a special tribute to Lisbon. Each piece has a pattern representing the several routes throughout the Portuguese capital. A collection which started with four coffee cups and that now extends to a charismatic set of table accessories: tart tray, cake stand, set of dessert plates and sugar box. Collection award winning with Red Dot Design Award 2017 and German Design Award 2018. Black & White Salad & Dessert Plate