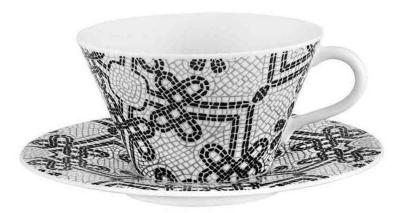

## Calcada Portuguesa Set of 2 Tea Cups & Saucers in White & Black

## sku: 21132222

Inspired by patterns from Portuguese cobblestone pavements, this collection created by the designer Manoela Medeiros is a special tribute to Lisbon. Each piece has a pattern representing the several routes throughout the Portuguese capital. A collection which started with four coffee cups and that now extends to a charismatic set of table accessories: tart tray, cake stand, set of dessert plates and sugar box. Collection award winning with Red Dot Design Award 2017 and German Design Award 2018. Black & White Tea & Coffee Set Material: Porcelain Dimensions: 2.75"H x 6.3"W x 6.3"L Care: Microwave and dishwasher safe In stock items will be shipped via freight shipping within 10-14 business days of placing your order. Learn about our Shipping Policy. This item is subject to Return Exclusions please see our Return Policy. In stock: 7