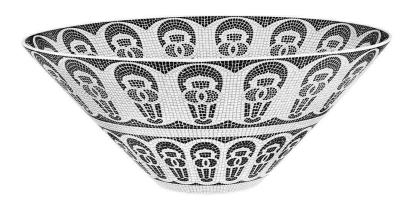

## Calcada Portuguesa Salad Bowl in White & Black

sku: 21132219

Inspired by patterns from Portuguese cobblestone pavements, this collection created by the designer Manoela Medeiros is a special tribute to Lisbon. Each piece has a pattern representing the several routes throughout the Portuguese capital. A collection which started with four coffee cups and that now extends to a charismatic set of table accessories: tart tray, cake stand, set of dessert plates and sugar box. Collection award winning with Red Dot Design Award 2017 and German Design Award 2018.

Black & White Salad Bowl

Material: Porcelain

*Dimensions: 4.7"H x 11.4"W x 11.4"L Care: Microwave and dishwasher safe* 

In stock items will be shipped via freight shipping within 10-14 business days of placing your order. Learn about our Shipping Policy. This item is subject to Return Exclusions please see our Return Policy. In stock: 0