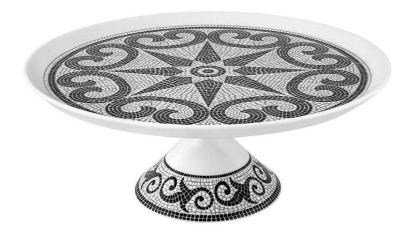

## Calcada Portuguesa Cake Stand in White & Black

sku: 21126630

Inspired by patterns from Portuguese cobblestone pavements, this collection created by the designer Manoela Medeiros is a special tribute to Lisbon. Each piece has a pattern representing the several routes throughout the Portuguese capital. A collection which started with four coffee cups and that now extends to a charismatic set of table accessories: tart tray, cake stand, set of dessert plates and sugar box. Collection award winning with Red Dot Design Award 2017 and German Design Award 2018.

Black & White Cake Stand

Material: Porcelain

Dimensions: 4.6"H x 11.2"W x 11.2"L Care: Microwave and dishwasher safe

In stock items will be shipped via freight shipping within 10-14 business days of placing your order. Learn about our Shipping Policy. This item is subject to Return Exclusions please see our Return Policy. In stock: 0