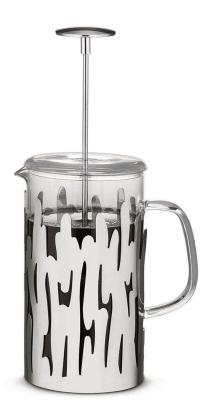

## Baree Press Filter Coffee Maker in Silver

sku: BM12/8

Press filter coffee maker or infuser in 18/10 stainless steel and heat resistant glass. 8 cups. Designed by Michel Boucquillon and Donia Maaoui. The designers drew their inspiration from their home, Casa Boucquillon: a place for experimentation, meditation and work where they live in sync with nature. The perforated pattern of the "Bark" range recalls the bark on the trees around the house. The press filter coffee maker allows the preparation of coffee with a particular taste, ideal for those who appreciate brewed coffee that is long but intense.

Stainless Steel Press Filter Coffee Maker

Capacity: 25 1/2 oz

6 3/4"H x 4"W x 6"L

*In stock items will be shipped via ground shipping within 5-10 business days of placing your order. Learn about our Shipping Policy. This item is subject to Return Exclusions please see our Return Policy. In stock: 0*