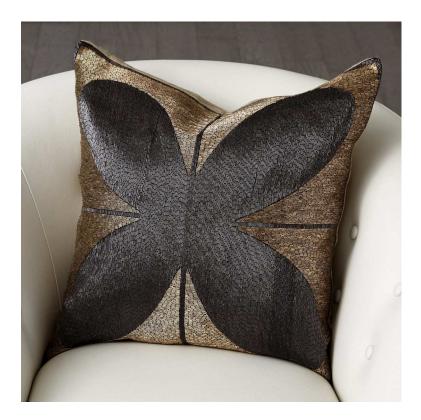

## Blossom Beaded Pillow in Gold and Black

sku: NW7.90017

For hundreds of years artisans have turned to natural forms for design inspiration, color direction, and pattern direction. In the Southwest, Native American ceramic artists, basket makers, weavers, and painters give new expression to these forms and apply them on variety of both utilitarian and decorative objects and textiles. The graphic and modern designs defining these beaded pillows comes from the dramatic landscape and natural world found in the Southwest.

Overall 20"L x 20"W (4.9 lbs)

Blossom Beaded Pillow in Gold and Black

In stock items will be shipped via ground shipping within 3-10 business days of placing your order. Learn about our Shipping Policy here.