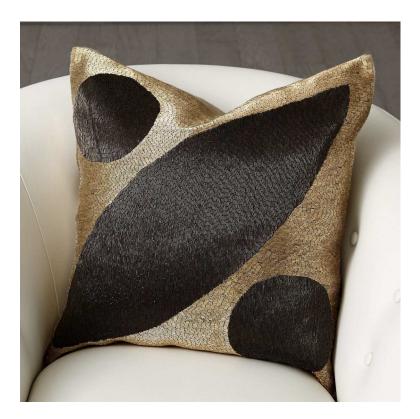

## Seed Beaded Pillow in Gold and Black

## sku: NW7.90015

For hundreds of years artisans have turned to natural forms for design inspiration, color direction, and pattern direction. In the Southwest, Native American ceramic artists, basket makers, weavers, and painters give new expression to these forms and apply them on variety of both utilitarian and decorative objects and textiles. The graphic and modern designs defining these beaded pillows comes from the dramatic landscape and natural world found in the Southwest. Seed Beaded Pillow in Gold and Black Overall 20"L x 20"W (4.9 lbs) In stock items will be shipped via ground shipping within 3-10 business days of placing your order. Learn about our Shipping Policy here.