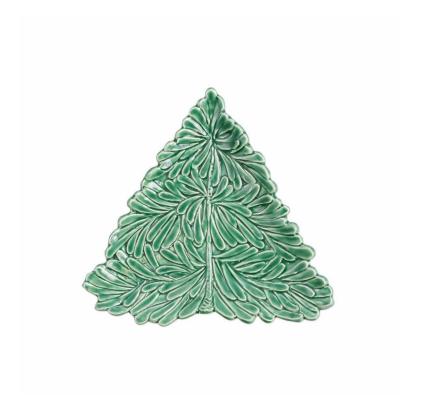

## Lastra Holiday Figural Tree Small Plate

sku: LAH-2601T-GB

Handcarved by maestro artisan, Stefano Roselli, the Lastra Holiday Figural Tree Small Plate is a charming addition to the cheerful handpainted design of Lastra Holiday. Delight in the magic of the holiday season as you gather around the table with your loved ones and share new traditions.

Dimensions: 8.5"L, 9"W

Care & Materials: Dishwasher, microwave, oven and freezer safe. Earthenware clay.

Made in Italy

In stock items will be shipped via ground shipping within 3-10 business days of placing your order. When out of stock, pre-ordered items may take up to 6 weeks to ship. Learn about our Shipping Policy here. In stock: 470