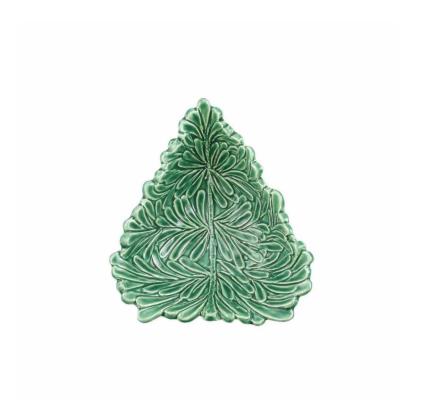

## Lastra Holiday Figural Tree Small Bowl

sku: LAH-26020T-GB

Hand-carved by maestro artisan, Stefano Roselli, the Lastra Holiday Figural Tree Small Bowl is a charming addition to the cheerful hand-painted design of Lastra Holiday. Delight in the magic of the holiday season as you gather around the table with your loved ones and share new traditions. Dimensions: 7"L, 6.5"W, 2.5"H

Care & Materials: Dishwasher, microwave, oven and freezer safe. Earthenware clay. Made in Italy

In stock items will be shipped via ground shipping within 3-10 business days of placing your order. When out of stock, pre-ordered items may take up to 6 weeks to ship. Learn about our Shipping Policy here. In stock: 701