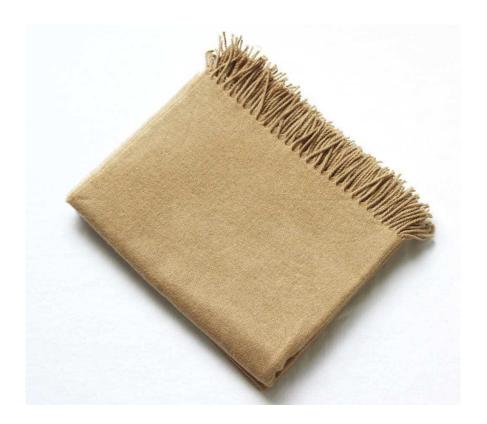

## **Cashmere Collection Throw Camel**

sku:

Lightweight, warm in the most beautiful colors, the perfect combination for a sophisticated snuggle. The 100% Cashmere Collection Throws are woven in Ireland, with rolled tassels. Offering a luxurious pop of color and texture, perfect for every space. Functional and beautiful, home décor has never been more fun.

Camel color and Camel Rolled tassel detail.

100% Cashmere

Dimensions: 57" x 78"

Woven in Ireland

Dry Clean Only

In stock items will be shipped via ground shipping within 4-10 business days of placing your order. When out of stock, pre-ordered items may take up to 6 weeks to ship. Learn about our Shipping Policy here. In stock: 0