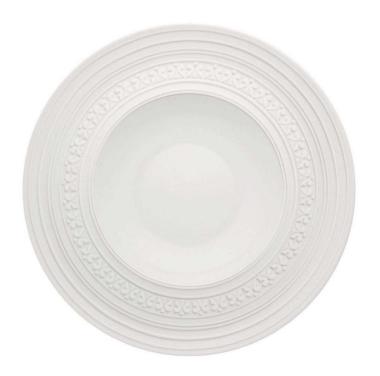

## **Ornament Soup Plate**

sku: 21111683

The Ornament porcelain dinnerware collection was inspired by thecrown moulding of the Vista Alegre Palace and features ornate white on white relief. Inspired by classical architecture but also gives a nod to midcentury modernism with its clean lines. A wonderful white collection to start your new life with that is anything but boring.

Porcelain Dinnerware

Height 46mm x Length 252mm

Capacity 285ml

Made in Portugal

Wedding Registry Recommended Collection

In stock items will be shipped via ground shipping within 3-10 business days of placing your order. When out of stock, pre-ordered items may take up to 6 weeks to ship. Learn about our Shipping Policy here. In stock: 49