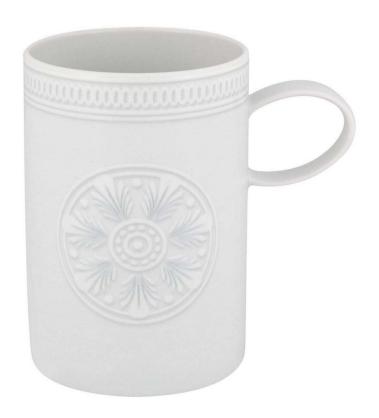

## **Ornament Mug**

sku: 21114646

The Ornament porcelain dinnerware collection was inspired by thecrown moulding of the Vista Alegre Palace and features ornate white on white relief. Inspired by classical architecture but also gives a nod to midcentury modernism with its clean lines. A wonderful white collection to start your new life with that is anything but boring.

Porcelain Dinnerware

Height 112 mm x Width 77 mm x Length 114 mm

Made in Portugal

Wedding Registry Recommended Collection

In stock items will be shipped via ground shipping within 3-10 business days of placing your order. When out of stock, pre-ordered items may take up to 6 weeks to ship. Learn about our Shipping Policy here. In stock: 55