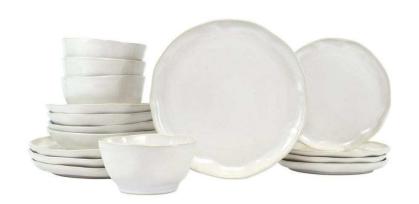

## Forma Cloud Sixteen-Piece Place Setting

sku: FOM-1100CLS-16

Handcrafted of durable stoneware in Veneto, the Forma Cloud Sixteen-Piece Place Setting is the beautiful result of a collaboration with maestro artisan, Francesco Venzo. The set includes 4 dinner plates, 4 salad plates, 4 pasta bowls, and 4 cereal bowls.

Dimensions: 4"-10.5"D

Care & Materials: Dishwasher, microwave, oven and freezer safe. Stoneware clay.

Designed in Italy

In stock items will be shipped via ground shipping within 3-10 business days of placing your order. When out of stock, pre-ordered items may take up to 6 weeks to ship. Learn about our Shipping Policy here. In stock: 0