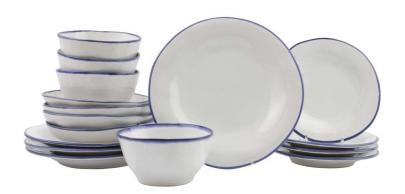

## Aurora Edge Sixteen-Piece Place Setting

sku: AOR-E1100S-16

Handcrafted of durable stoneware in Veneto, the Aurora Edge Sixteen-Piece Place Setting is the unique result of a beautiful collaboration with maestro artisan, Francesco Venzo. The set includes 4 dinner plates, 4 salad plates, 4 pasta bowls, and 4 cereal bowls.