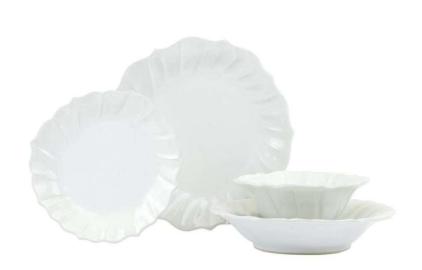

## Incanto Stone White Ruffle Four-Piece Place Setting

sku: SINC-W1100HS-4

The delicate ruffles of the Incanto Stone Ruffle Four-Piece Place Setting mimic the waves of the Adriatic Sea and create beautiful movement on the table, especially when paired with other elegant designs from the Incanto Stone collection. Handcrafted in Veneto, this beautiful set includes a European dinner plate, salad plate, pasta bowl, and cereal bowl.

Dimensions: 7"-11"D

Care & Materials: Dishwasher, microwave, oven and freezer safe. Stoneware clay.

Designed in Italy

In stock items will be shipped via ground shipping within 3-10 business days of placing your order. When out of stock, pre-ordered items may take up to 6 weeks to ship. Learn about our Shipping Policy here. In stock: 9