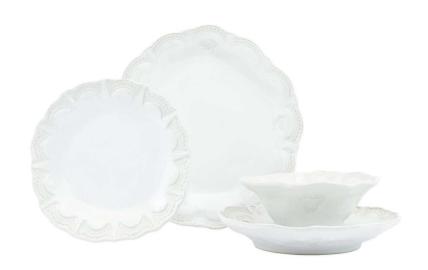

## Incanto Stone White Lace Four-Piece Place Setting

sku: SINC-W1100DS-4

Reminiscent of the delicate lace found on Venice's Burano Island, the Incanto Stone Lace Four-Piece Place Setting exudes the same level of sophistication as ancient Italian art in a practical form for everyday dining. Handcrafted in Veneto, this beautiful set includes a European dinner plate, salad plate, pasta bowl, and cereal bowl.