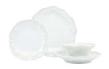

## Incanto Stone White Lace Four-Piece Place Setting

sku: SINC-W1100DS-4

Reminiscent of the delicate lace found on Venice's Burano Island, the Incanto Stone Lace Four-Piece Place Setting exudes the same level of sophistication as ancient Italian art in a practical form for everyday dining. Handcrafted in Veneto, this beautiful set includes a European dinner plate, salad plate, pasta bowl, and cereal bowl.