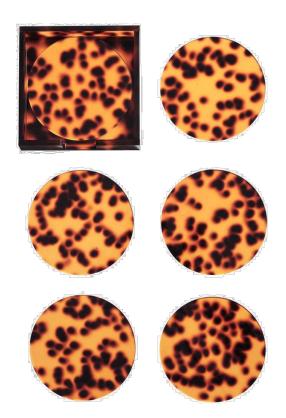

## Tortoise Coaster in Brown - Set of 6

sku: CO2201110BRN

The opulent, hand-poured resin Tortoise Coasters are a pristine replica of authentic tortoise shell. The rich, fall hues of these coasters create an elegant setting. Due to the organic nature of the tortoise pattern, these coasters may vary from one to another, a true representation of natural tortoise shell. Sold as a set of six.

Colors: Brown

Dimensions: 4.5"x4.5"x0.2" Materials: 100% acrylic

Product Care: Wipe Clean With A Damp Cloth

Imported

In stock items will be shipped via ground shipping within 5-10 business days of placing your order. Learn