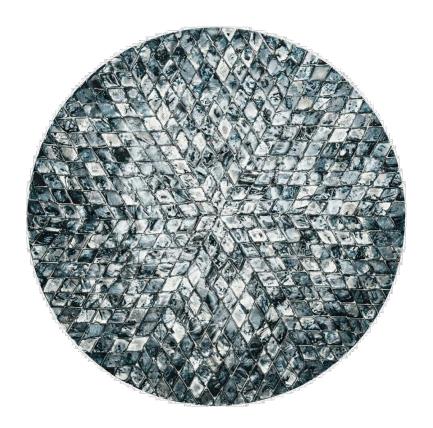

## Bayou Placemat in Ink - Set of 4

sku: PM22011111NK

The Bayou Placemat is a compilation of rhombus shaped, capiz shells hand-arranged in a symmetrical, mosaic pattern. Inspired by the slow-moving, lush wetlands of a bayou, the capiz shell placemat features aquatic, inky blue and green tones and organic materials. The variations in the naturally occurring capiz shells adds an element of depth. Sold as a set of four.

Colors: Ink

Dimensions: 15"x15"x0.63"

Materials: 100% Capiz Shell on plywood backing Product Care: To Clean: Wipe With Damp Cloth

Imported

In stock items will be shipped via ground shipping within 5-10 business days of placing your order. Learn