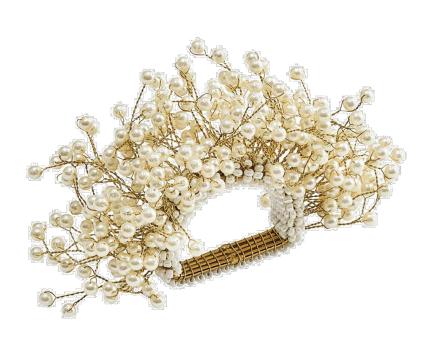

## Spray Napkin Ring in Pearl - Set of 4

sku: NR2201138PRL

The Pearl Spray Napkin Ring features hand-attached polished, pearl beads. The perfect napkin ring for a wedding or bridal shower. The floral-like, pearlescent, spray pattern is reminiscent of a wedding bouquet. These pearl napkin rings are a thoughtful detail for the tablescape. Sold as a set of four.

Colors: Pearl

Dimensions: 4.5"x1.5"x2.75"

Materials: 50% Metal, 35% Plastic, 15% Glass Product Care: Wipe With A Damp Cloth

Imported

In stock items will be shipped via ground shipping within 5-10 business days of placing your order. Learn about our Shipping Policy here.