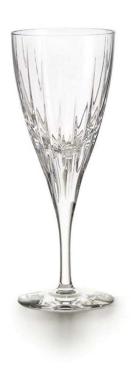

## **Fantasy Red Wine Goblet**

sku: 48000471

Crystal owes its beauty to its luminosity and transparency. The Fantasy line enhances these features remarkably, creating unique reflections that will make your eyes sparkle. Beautifully cut along their entire height, these timeless pieces are the ideal choice for refined environments.

30% Crystal

190mm Height

195ml Capacity

Made in Portugal

In stock items will be shipped via ground shipping within 3-10 business days of placing your order. When out of stock, pre-ordered items may take up to 6 weeks to ship. Learn about our Shipping Policy here. In stock: 0