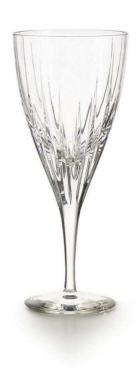

## **Fantasy Water Goblet**

sku: 48000470

Crystal owes its beauty to its luminosity and transparency. The Fantasy line enhances these features remarkably, creating unique reflections that will make your eyes sparkle. Beautifully cut along their entire height, these timeless pieces are the ideal choice for refined environments.

30% Crystal

200mm Height

210ml Capacity

Made in Portugal

In stock items will be shipped via ground shipping within 3-10 business days of placing your order. When out of stock, pre-ordered items may take up to 6 weeks to ship. Learn about our Shipping Policy here. In stock: 40