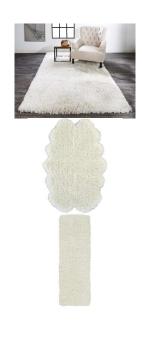

## Home Beckley Rug - White

sku: 6134450FPRL000A25

Luxuriously soft and thick the Beckley Collection is a group of plush shags that instantly creates a setting of warmth and comfort. Table-tufted in China of polyester these pieces are stain resistant and suited to transitional and contemporary spaces alike.

Feizy Home Beckley Rug - White Prl0004450F

Materials: Polyester Style: Contemporary Dimensons: 40" x 24"

Professional Cleaning Recommended

In stock items will be shipped via ground shipping within 5-14 business days of placing your order. Learn about our Shipping Policy here