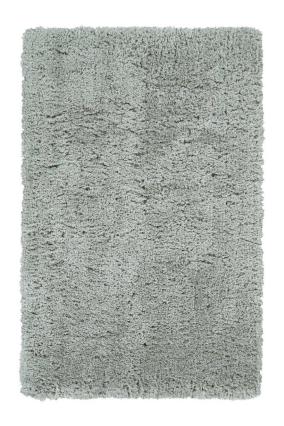

## Home Beckley Rug - Gray

sku: 6134450FFOG000A25

Luxuriously soft and thick the Beckley Collection is a group of plush shags that instantly creates a setting of warmth and comfort. Table-tufted in China of polyester these pieces are stain resistant and suited to transitional and contemporary spaces alike.

Feizy Home Beckley Rug - Gray Fog0004450F

Materials: Polyester Style: Contemporary Dimensons: 40" x 24"

Professional Cleaning Recommended

In stock items will be shipped via ground shipping within 5-14 business days of placing your order. Learn about our Shipping Policy here.